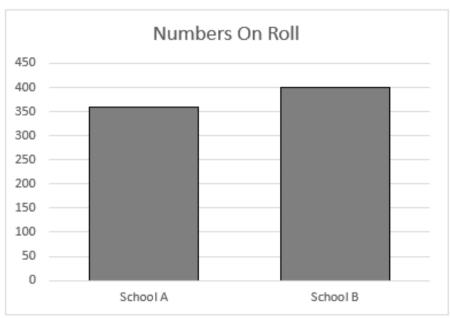

## Appendix 4 – Chart of details of current distribution of funding

Similar size school's top-up payments in 2020/2021

| School   | Number on roll | Average E3 / EHCP Pupils<br>(Apr 20 - Mar 21) | Per pupil<br>top up | Additional<br>SEND top up | Total Top-up<br>Funding Paid | Average Funding<br>Per Pupil |
|----------|----------------|-----------------------------------------------|---------------------|---------------------------|------------------------------|------------------------------|
| School A | 359            | 20.0                                          | 92,108              | 249,365                   | 341,473                      | 17,074                       |
| School B | 400            | 16.5                                          | 119,035             | 0                         | 119,035                      | 7,214                        |