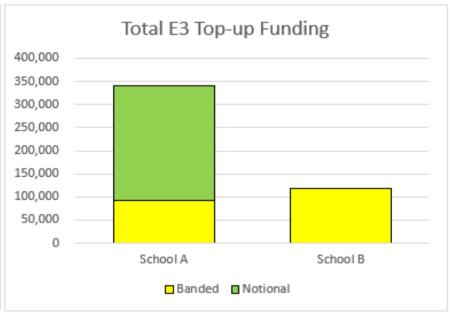

## Appendix 4 – Chart of details of current distribution of funding

Similar size school's top-up payments in 2020/2021

| School   | Number on roll | Average E3 / EHCP Pupils<br>(Apr 20 - Mar 21) | Per pupil<br>top up | Additional<br>SEND top up | Total Top-up<br>Funding Paid | Average Funding<br>Per Pupil |
|----------|----------------|-----------------------------------------------|---------------------|---------------------------|------------------------------|------------------------------|
| School A | 359            | 20.0                                          | 92,108              | 249,365                   | 341,473                      | 17,074                       |
| School B | 400            | 16.5                                          | 119,035             | 0                         | 119,035                      | 7,214                        |