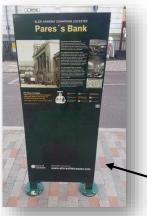

Their school will also feature in a fixed display at the Haymarket Bus Station showcasing their Eco-Schools work

7 additional runner ups will feature their schools on **public realm signs**next to water fountains