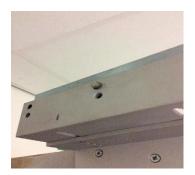

## **Issue**

A magnetic door locking bracket became detached from its fixing and collided with a student. The potential for a serious injury was significant.

The type of bracket is illustrated below: