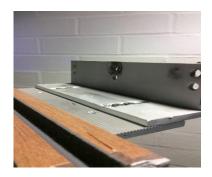

## **Issue**

A magnetic door locking bracket became detached from its fixing and collided with a student. The potential for a serious injury was significant.

The type of bracket is illustrated below: